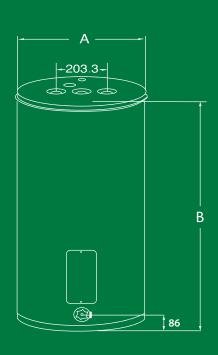

#### **SPECIFICATIONS**

| MODEL                        |                  | EES<br>30              | EES<br>40   | EES<br>50   | EES<br>80   | EES<br>120  |
|------------------------------|------------------|------------------------|-------------|-------------|-------------|-------------|
| Volume [L]                   |                  | 120                    | 150         | 190         | 300         | 455         |
| Power [W]                    |                  | 6000                   |             |             |             |             |
| Voltage/Frequency [V/Hz]     |                  | 220V/50Hz              |             |             |             |             |
| Rated water pressure [Bar]   |                  | 8                      |             |             |             |             |
| Form of water inlet & outlet |                  | Top inlet / Top outlet |             |             |             |             |
| Dimensions                   | A [mm]<br>B [mm] | 530<br>940             | 530<br>1115 | 520<br>1395 | 620<br>1470 | 720<br>1635 |
| Net Weight [kg]              |                  | 43                     | 53          | 60          | 94          | 153         |